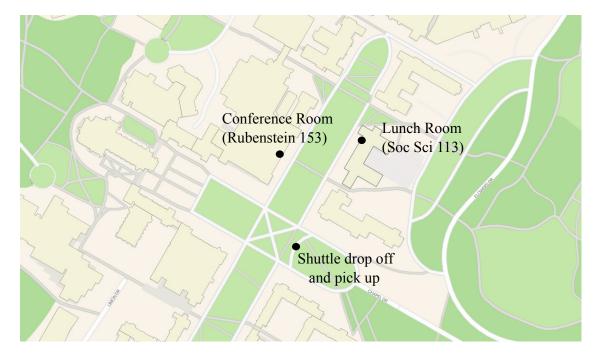

## 2022 CEME Conference for Young Econometricians

The following map shows the main conference locations on Duke's west campus.

Remarks:

- The shuttle will drop off and pick up in the middle of west campus, on Chapel Drive. For anyone who needs to take a taxi/uber/lyft, this address is 401 Chapel Drive.
- All conference activities except lunch are in Rubenstein 153, also called the Holsti-Anderson Family Assembly Room. To get there, enter the library through the triple doors that face the quad and turn left. The conference room is the first door on the left, immediately after you enter the hallway.
- Lunch will be in Social Sciences room 113. Social Sciences is the middle building on the opposite side of the quad from the library. Facing the building, enter via the door on the left. 113 is then the first room on the left.